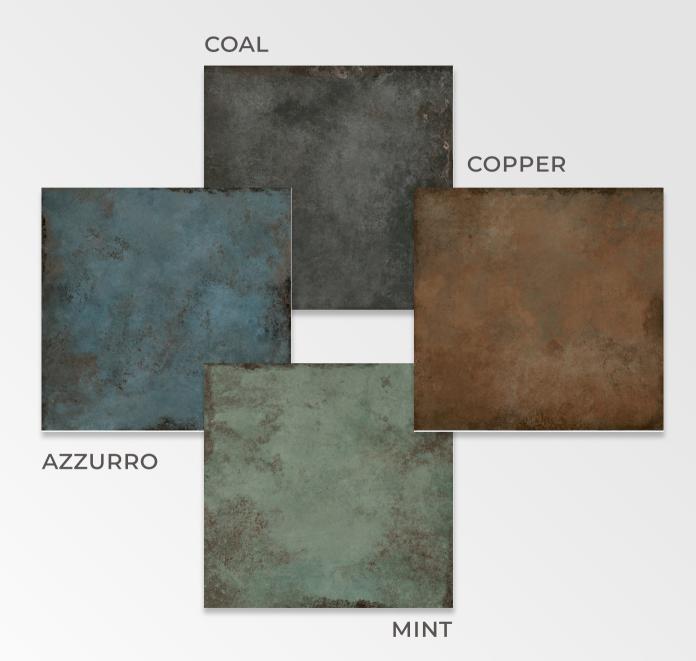

Semi Polished-High Gloss | 38 kg per box Wall/Floor Tile | 8 Faces Random The Alloy series is a stunning collection inspired by the seamless fusion of metal and stone textures. With a contemporary edge and a refined, industrial charm, this series boasts versatile tiles that add depth and sophistication to any space. Whether it's the cool tones of Alloy Coal, the vibrant allure of Alloy Copper, the soothing hue of Alloy Mint, or the modern neutrality of Alloy Azzurro, each tile tells its own story.

## ALLOY AZZURRO

ALLOY COAL