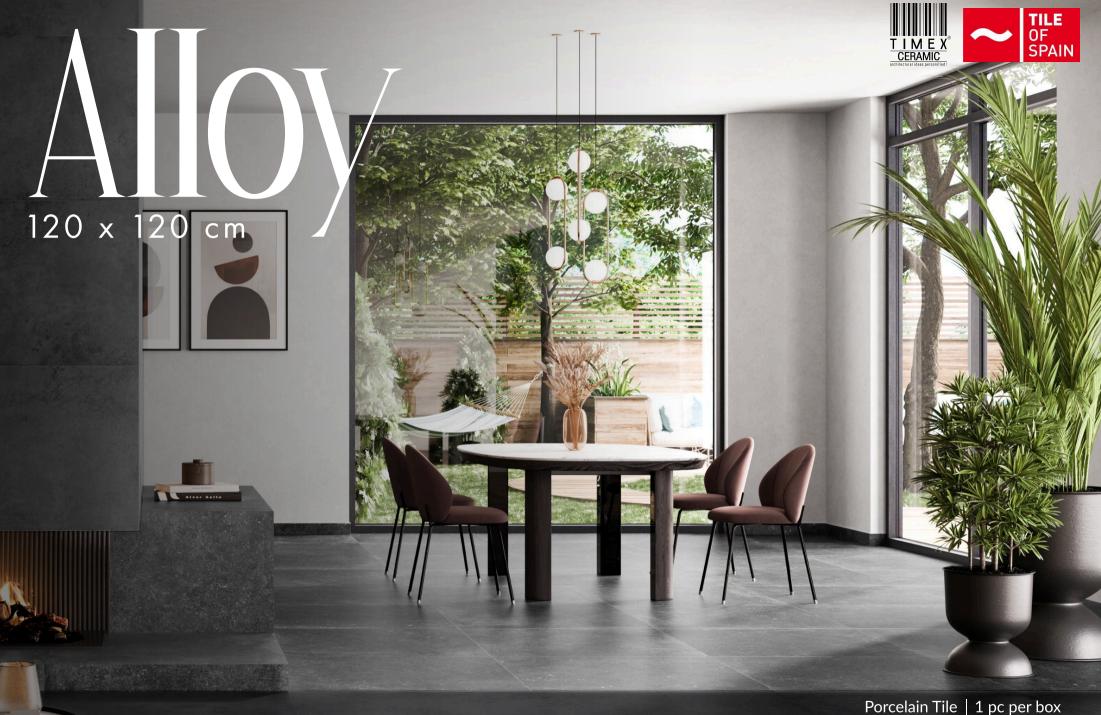

Semi Polished-High Gloss | 38 kg per box Wall/Floor Tile | 8 Faces Random The Alloy series is a stunning collection inspired by the seamless fusion of metal and stone textures. With a contemporary edge and a refined, industrial charm, this series boasts versatile tiles that add depth and sophistication to any space. Whether it's the cool tones of Alloy Coal, the vibrant allure of Alloy Copper, the soothing hue of Alloy Mint, or the modern neutrality of Alloy Azzurro, each tile tells its own story.

The Alloy series is perfect for creating sleek, modern interiors with a touch of raw elegance, ideal for residential and commercial projects alike.

TIMEX CERAMIC