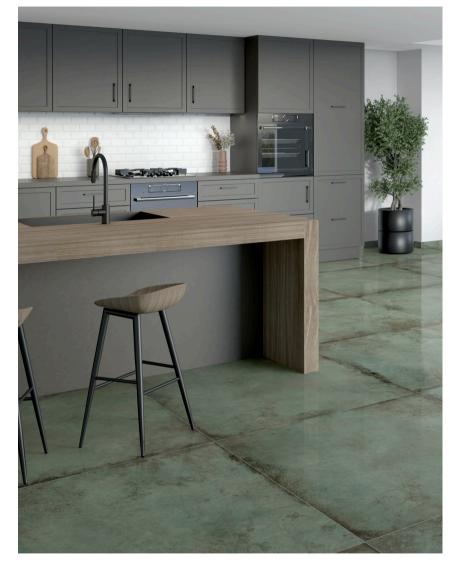

Semi Polished-High Gloss | 38 kg per box Wall/Floor Tile | 8 Faces Random The Alloy series is a stunning collection inspired by the seamless fusion of metal and stone textures. With a contemporary edge and a refined, industrial charm, this series boasts versatile tiles that add depth and sophistication to any space. Whether it's the cool tones of Alloy Coal, the vibrant allure of Alloy Copper, the soothing hue of Alloy Mint, or the modern neutrality of Alloy Azzurro, each tile tells its own story.

The Alloy series is perfect for creating sleek, modern interiors with a touch of raw elegance, ideal for residential and commercial projects alike.

TIMEX CERAMIC

## ALLOY AZZURRO

ALLOY COAL