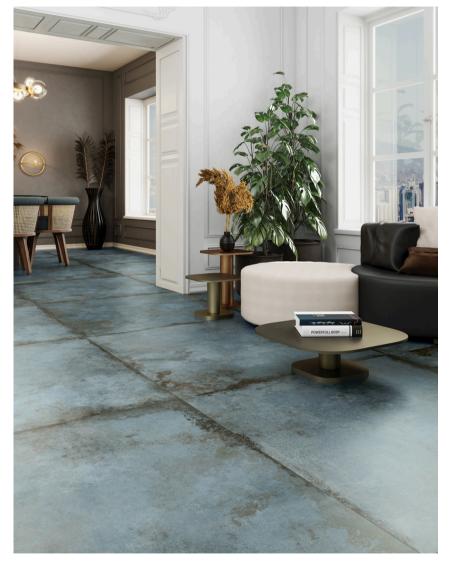

Semi Polished-High Gloss | 38 kg per box Wall/Floor Tile | 8 Faces Random The Alloy series is a stunning collection inspired by the seamless fusion of metal and stone textures. With a contemporary edge and a refined, industrial charm, this series boasts versatile tiles that add depth and sophistication to any space. Whether it's the cool tones of Alloy Coal, the vibrant allure of Alloy Copper, the soothing hue of Alloy Mint, or the modern neutrality of Alloy Azzurro, each tile tells its own story.



The Alloy series is perfect for creating sleek, modern interiors with a touch of raw elegance, ideal for residential and commercial projects alike.

TIMEX CERAMIC



## ALLOY AZZURRO







ALLOY COAL



## **CONTACT US**

Email info@timexceramic.com Phone +91 22 2612 2960

## ADDRESS

401, 402, Pratik Avenue, Nehru Rd, opp. Shiv Sagar Rest, Navpada, Vile Parle (E), Mumbai - 400057, Maharashtra, India



www.timexceramic.com