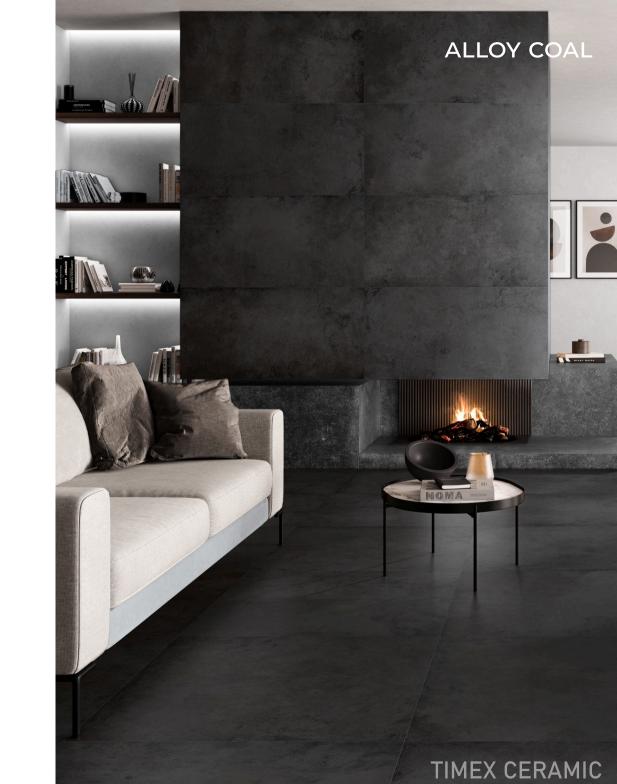

Semi Polished-High Gloss | 38 kg per box Wall/Floor Tile | 8 Faces Random The Alloy series is a stunning collection inspired by the seamless fusion of metal and stone textures. With a contemporary edge and a refined, industrial charm, this series boasts versatile tiles that add depth and sophistication to any space. Whether it's the cool tones of Alloy Coal, the vibrant allure of Alloy Copper, the soothing hue of Alloy Mint, or the modern neutrality of Alloy Azzurro, each tile tells its own story.



The Alloy series is perfect for creating sleek, modern interiors with a touch of raw elegance, ideal for residential and commercial projects alike.

TIMEX CERAMIC



## ALLOY AZZURRO







ALLOY COAL



## **CONTACT US**

Email info@timexceramic.com Phone +91 22 2612 2960

## ADDRESS

401, 402, Pratik Avenue, Nehru Rd, opp. Shiv Sagar Rest, Navpada, Vile Parle (E), Mumbai - 400057, Maharashtra, India



www.timexceramic.com