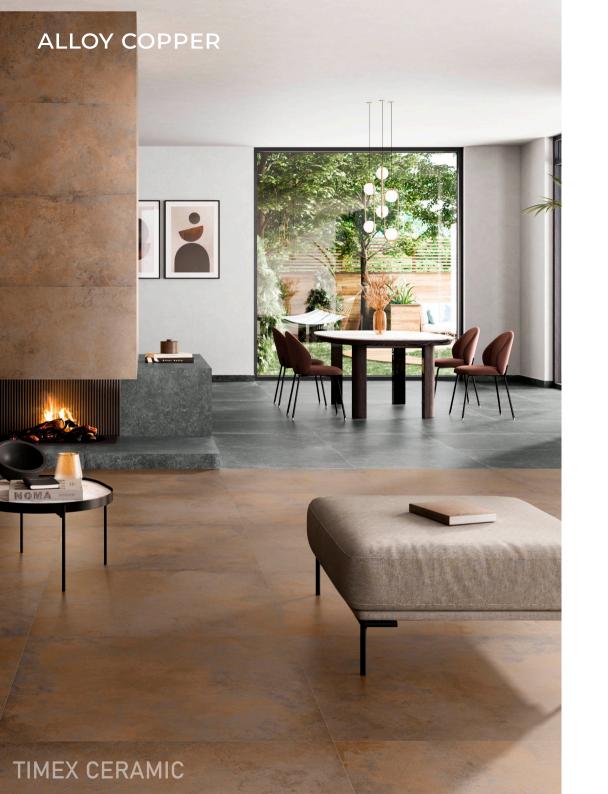

Semi Polished-High Gloss | 38 kg per box Wall/Floor Tile | 8 Faces Random The Alloy series is a stunning collection inspired by the seamless fusion of metal and stone textures. With a contemporary edge and a refined, industrial charm, this series boasts versatile tiles that add depth and sophistication to any space. Whether it's the cool tones of Alloy Coal, the vibrant allure of Alloy Copper, the soothing hue of Alloy Mint, or the modern neutrality of Alloy Azzurro, each tile tells its own story.

The Alloy series is perfect for creating sleek, modern interiors with a touch of raw elegance, ideal for residential and commercial projects alike.

TIMEX CERAMIC